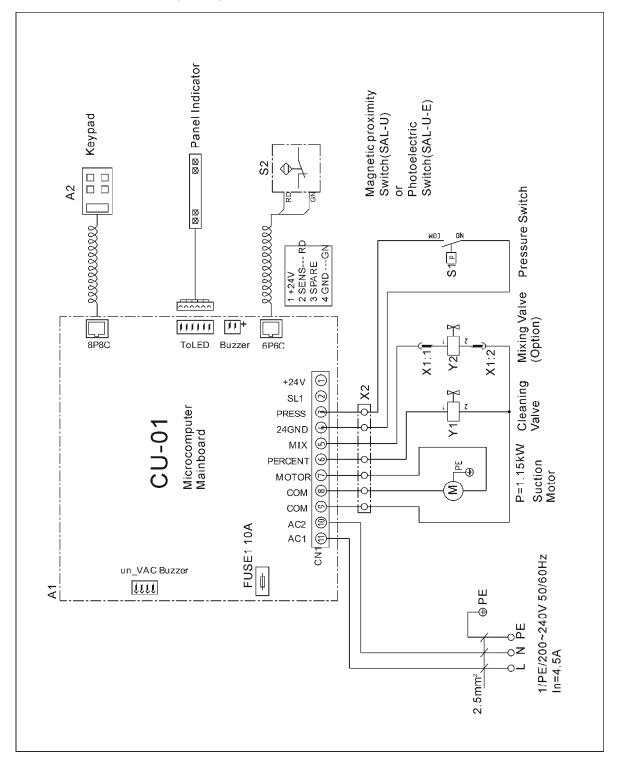

## 1. SAL-U Main Circuit (230V)

## 2. SAL-U Electrical Components List (230V)

| NO. | Symbol | Name                       | SAL-1U         |               |
|-----|--------|----------------------------|----------------|---------------|
|     |        |                            | Specification  | Part NO.      |
| 1   | A1     | Microcomputer mainboard*   | 230VAC 50/60Hz | YE80023560000 |
| 2   | A2     | Keypad*                    | -              | YE80001000000 |
| 3   | S1     | Pressure switch*           | 250VAC 20MA    | YE15002000100 |
| 4   | S2     | Magnetic proximity switch* | 24VDC          | YE15123000100 |
| 5   | X1     | Waterproof Connector       | 250V 3P        | YE62163000100 |
| 6   | X2     | Terminal board             | 10A            | YE61000600300 |
| 7   | Y1     | Solenoid valve             | 230V 50/60Hz   | YE32213100000 |